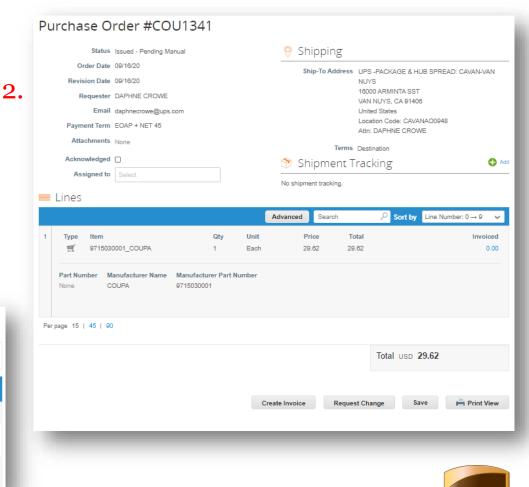

## Changing a Purchase Order

- Scroll down toward the lower left corner of the purchase order below the Total field.
- Click the Request Change button to enter the request to change page for the selected purchase order.

|                   | Purchase Order #COU1341                                                                                                                                                                                                                                                                                                                                                                                  |                                                |
|-------------------|----------------------------------------------------------------------------------------------------------------------------------------------------------------------------------------------------------------------------------------------------------------------------------------------------------------------------------------------------------------------------------------------------------|------------------------------------------------|
|                   | Status Issued - Pending Manual Shipping                                                                                                                                                                                                                                                                                                                                                                  |                                                |
|                   | Order Date         09/16/20         Ship-To Address         UPS -PACKAGE           Revision Date         09/16/20         NUYS           Requester         DAPHNE CROWE         16000 ARMINTA           Email         daphnecrowe@ups.com         United States           Payment Term         EOAP + NET 45         Attr: DAPHNE C           Attachments         None         Terms         Destination | LSST<br>91406<br>CAVANAO0948                   |
|                   | Acknowledged                                                                                                                                                                                                                                                                                                                                                                                             | 🔂 Add                                          |
|                   | Assigned to Select No shipment tracking.                                                                                                                                                                                                                                                                                                                                                                 |                                                |
|                   | 💻 Lines                                                                                                                                                                                                                                                                                                                                                                                                  |                                                |
|                   | Advanced Search 🔑 Sort                                                                                                                                                                                                                                                                                                                                                                                   | t by Line Number: $0 \rightarrow 9 \checkmark$ |
|                   | 1         Type         Item         Qty         Unit         Price         Total                                                                                                                                                                                                                                                                                                                         | Invoiced<br>0.00                               |
|                   | Part Number Manufacturer Name Manufacturer Part Number<br>None COUPA 9715030001                                                                                                                                                                                                                                                                                                                          |                                                |
|                   |                                                                                                                                                                                                                                                                                                                                                                                                          |                                                |
|                   | Perpage 15   45   90                                                                                                                                                                                                                                                                                                                                                                                     |                                                |
|                   |                                                                                                                                                                                                                                                                                                                                                                                                          | SD <b>29.62</b>                                |
|                   | Total us                                                                                                                                                                                                                                                                                                                                                                                                 | so 29.62<br>Save Print View                    |
|                   | Total USD 29.62                                                                                                                                                                                                                                                                                                                                                                                          |                                                |
|                   | Total USD 29.62                                                                                                                                                                                                                                                                                                                                                                                          |                                                |
| reate Invoice Rec | Total USD 29.62                                                                                                                                                                                                                                                                                                                                                                                          |                                                |
| reate Invoice Rec | Total USD 29.62                                                                                                                                                                                                                                                                                                                                                                                          |                                                |