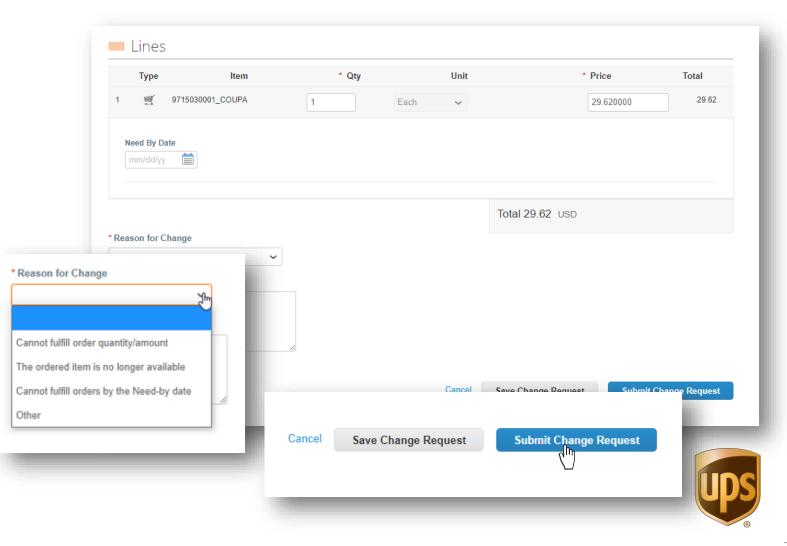

### Changing a Purchase Order

- In the request to change view, the Quantity (Qty), Price, and Need By Date fields can be edited.
- From the Reason for Change menu select the appropriate reason. If "Other" is selected a comment must be entered in the Comment field.
- Once all required fields are updated, click the Submit Change Request button.

### Changing a Purchase Order

- Back on the purchase orders history page a green bar stating "Change request for Purchase Order ##### has been submitted for approval."
- The appropriate approver(s) will be notified of the requested change.